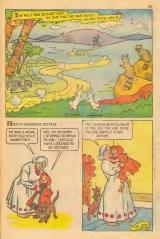

## WHAT IS IT?

Solve this puzzle by placing the point of your pencil or crayon on determine I and drawing a line to dot number 2. Then you draw another line to dot number 3 and so on, until you have connected all the dots. After you have done this, you may use your crayons to color this surprise picture.



CLASSICS ILLUSTRATEO JUNIOR . . . Number 510, O'Emous Author Ltd. 1954. Autumn 1969 imps. In quenturly by Classics Illustrated, 101 Eith Ava., New York, N.Y. 10003. Reproduction of any material in

































































Over a meadow hard by,
That there she espied their talls, side by side,
All hung on a free to dry.

She heaved a sigh, and gave by and by Each careless sheep a banging; As for the rest, she thought it was best, Just to leave the tails a hanging.



## COLOR THIS PICTURE WITH CRAYONS



## Classics Illustrated Junior.



## Best loved stories from the wonderful world of Fairy Tales. Only 25¢ each.

| SEVEN DWARPS           | SIS JOHNNY APPLESCED   | 533 THE GOLDEN BIRD   |
|------------------------|------------------------|-----------------------|
| 502 SHE UGLY EUCKLING  | 516 ALADON AND         | SSI RAPUNZEL          |
| SEE CINEMENTA          | NES LAMP               | 533 THE MAGIC FOUNTA  |
| 564 THE PIED PIPER     | \$17 THE EMPEROR'S NEW | 534 THE GOLDEN TOUCH  |
| 505 THE SLE