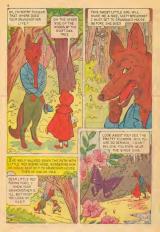

## WHAT IS IT?

Solve this puzzle by placing the point of your pencil or crayon on determine I and drawing a line to dot number 2. Then you draw another line to dot number 3 and so on, until you have connected all the dots. After you have done this, you may use your crayons to color this surprise picture.



CLASSICS ILLUSTRATEO JUNIOR . . . Number 510, O'Emous Author Ltd. 1954. Autumn 1969 imps. In quenturly by Classics Illustrated, 101 Eith Ava., New York, N.Y. 10003. Reproduction of any material in

































































Over a meadow hard by,
That there she espied their talls, side by side,
All hung on a free to dry.

She heaved a sigh, and gave by and by Each careless sheep a banging; As for the rest, she thought it was best, Just to leave the tails a hanging.



## COLOR THIS PICTURE WITH CRAYONS



## Classics Illustrated Junior.



## Best loved stories from the wonderful world of Fairy Tales. Only 25¢ each.

| SEVEN DWARPS           | SIS JOHNNY APPLESCED   | 533 THE GOLDEN BIRD   |
|------------------------|------------------------|-----------------------|
| 502 SHE UGLY EUCKLING  | 516 ALADON AND         | SSI RAPUNZEL          |
| SEE CINEMENTA          | NES LAMP               | 533 THE MAGIC FOUNTA  |
| 564 THE PIED PIPER     | \$17 THE EMPEROR'S