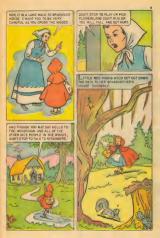

## WHAT IS IT?

Solve this puzzle by placing the point of your pencil or crayon on determine I and drawing a line to dot number 2. Then you draw another line to dot number 3 and so on, until you have connected all the dots. After you have done this, you may use your crayons to color this surprise picture.



CLASSICS ILLUSTRATEO JUNIOR . . . Number 510, O'Emous Author Ltd. 1954. Autumn 1969 imps. In quenturly by Classics Illustrated, 101 Eith Ava., New York, N.Y. 10003. Reproduction of any material in

































































Over a meadow hard by,
That there she espied their talls, side by side,
All hung on a free to dry.

She heaved a sigh, and gave by and by Each careless sheep a banging; As for the rest, she thought it was best, Just to leave the tails a hanging.



## COLOR THIS PICTURE WITH CRAYONS



## Classics Illustrated Junior.



## Best loved stories from the wonderful world of Fairy Tales. Only 25¢ each.

| SEVEN DWARPS           | SIS JOHNNY APPLESCED   | 533 THE GOLDEN BIRD   |
|------------------------|------------------------|-----------------------|
| 502 SHE UGLY EUCKLING  | 516 ALADON AND         | SSI RAPUNZEL          |
| SEE CINEMENTA          | NES LAMP               | 533 THE MAGIC FOUNTA  |
| 564 THE PIED PIPER     | \$17 THE EMP