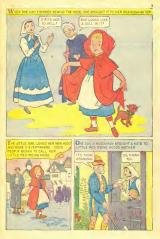

## WHAT IS IT?

Solve this puzzle by placing the point of your pencil or crayon on determine I and drawing a line to dot number 2. Then you draw another line to dot number 3 and so on, until you have connected all the dots. After you have done this, you may use your crayons to color this surprise picture.