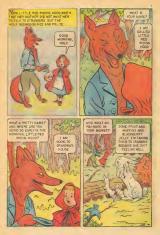

## WHAT IS IT?

Solve this puzzle by placing the point of your pencil or crayon on determine I and drawing a line to dot number 2. Then you draw another line to dot number 3 and so on, until you have connected all the dots. After you have done this, you may use your crayons to color this surprise picture.



CLASSICS ILLUSTRATEO JUNIOR . . . Number 510, O'Emous Author Ltd. 1954. Autumn 1969 imps. In quenturly by Classics Illustrated, 101 Eith Ava., New York, N.Y. 10003. Reproduction of any material in

































































Over a meadow hard by,
That there she espied their talls, side by side,
All hung on a free to dry.

She heaved a sigh, and gave by and by Each careless sheep a banging; As for the rest, she thought it was best, Just to leave the tails a hanging.



## COLOR THIS PICTURE WITH CRAYONS



## Classics Illustrated Junior.



## Best loved stories from the wonderful world of Fairy Tales. Only 25¢ each.

| SEVEN DWARPS           | SIS JOHNNY APPLESCED   | 533 THE GOLDEN BIRD   |
|------------------------|------------------------|-----------------------|
| 502 SHE UGLY EUCKLING  | 516 ALADON AND         | SSI RAPUNZEL          |
| SEE CINEMENTA          | NES LAMP               | 533 THE MAGIC FOUNTA  |
| 564 THE PIED PIPER     | \$17 THE EMPEROR