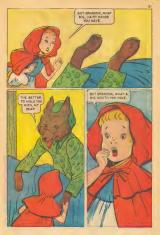

## WHAT IS IT?

Solve this puzzle by placing the point of your pencil or crayon on determine I and drawing a line to dot number 2. Then you draw another line to dot number 3 and so on, until you have connected all the dots. After you have done this, you may use your crayons to color this surprise picture.