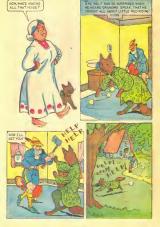

## WHAT IS IT?

Solve this puzzle by placing the point of your pencil or crayon on determine I and drawing a line to dot number 2. Then you draw another line to dot number 3 and so on, until you have connected all the dots. After you have done this, you may use your crayons to color this surprise picture.



CLASSICS ILLUSTRATEO JUNIOR . . . Number 510, O'Emous Author Ltd. 1954. Autumn 1969 imps. In quenturly by Classics Illustrated, 101 Eith Ava., New York, N.Y. 10003. Reproduction of any material in

































































Over a meadow hard by,
That there she espied their talls, side by side,
All hung on a free to dry.

She heaved a sigh, and gave by and by Each careless sheep a banging; As for the rest, she thought it was best, Just to leave the tails a hanging.



## COLOR THIS PICTURE WITH CRAYONS



## Classics Illustrated Junior.



## Best loved stories from the wonderful world of Fairy Tales. Only 25¢ each.

| SEVEN DWARPS           | SIS JOHNNY APPLESCED   | 533 THE GOLDEN BIRD   |
|------------------------|------------------------|-----------------------|
| 502 SHE UGLY EUCKLING  | 516 ALADON AND         | SSI RAPUNZEL          |
| SEE CINEMENTA          | NES LAMP               | 533 THE MAGIC FOUNTA  |
| 564 THE PIED PIPER     | \$17 THE EMPEROR'S NEW | 534 THE GOLDEN TOUCH  |
| 505 THE S