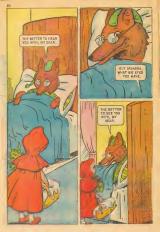

## WHAT IS IT?

Solve this puzzle by placing the point of your pencil or crayon on determine I and drawing a line to dot number 2. Then you draw another line to dot number 3 and so on, until you have connected all the dots. After you have done this, you may use your crayons to color this surprise picture.