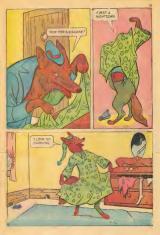

## WHAT IS IT?

Solve this puzzle by placing the point of your pencil or crayon on determine I and drawing a line to dot number 2. Then you draw another line to dot number 3 and so on, until you have connected all the dots. After you have done this, you may use your crayons to color this surprise picture.



CLASSICS ILLUSTRATEO JUNIOR . . . Number 510, O'Emous Author Ltd. 1954. Autumn 1969 imps. In quenturly by Classics Illustrated, 101 Eith Ava., New York, N.Y. 10003. Reproduction of any material in

































































Over a meadow hard by,
That there she espied their talls, side by side,
All hung on a free to dry.

She heaved a sigh, and gave by and by Each careless sheep a banging; As for the rest, she thought it was best, Just to leave the tails a hanging.



## COLOR THIS PICTURE WITH CRAYONS



## Classics Illustrated Junior.



## Best loved stories from the wonderful world of Fairy Tales. Only 25¢ each.

| SEVEN DWARPS           | SIS JOHNNY APPLESCED   | 533 THE GOLDEN BIRD   |
|------------------------|------------------------|-----------------------|
| 502 SHE UGLY EUCKLING  | 516 ALADON AND         | SSI RAPUNZEL          |
| SEE CINEMENTA          | NES LAMP               | 533 THE MAGIC FOUNTA  |
| 564 THE PIED PIPER     | \$17 THE EMPEROR'S NEW | 534 THE