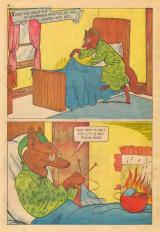

## WHAT IS IT?

Solve this puzzle by placing the point of your pencil or crayon on determine I and drawing a line to dot number 2. Then you draw another line to dot number 3 and so on, until you have connected all the dots. After you have done this, you may use your crayons to color this surprise picture.



CLASSICS ILLUSTRATEO JUNIOR . . . Number 510, O'Emous Author Ltd. 1954. Autumn 1969 imps. In quenturly by Classics Illustrated, 101 Eith Ava., New York, N.Y. 10003. Reproduction of any material in

































































Over a meadow hard by,
That there she espied their talls, side by side,
All hung on a free to dry.

She heaved a sigh, and gave by and by Each careless sheep a banging; As for the rest, she thought it was best, Just to leave the tails a hanging.



## COLOR THIS PICTURE WITH CRAYONS



## Classics Illustrated Junior.



## Best loved stories from the wonderful world of Fairy Tales. Only 25¢ each.

| SEVEN DWARPS           | SIS JOHNNY APPLESCED   | 533 THE GOLDEN BIRD   |
|------------------------|------------------------|-----------------------|
| 502 SHE UGLY EUCKLING  | 516 ALADON AND         | SSI RAPUNZEL          |
| SEE CINEMENTA          | NES LAMP               | 533 THE MAGIC FOUNTA  |
| 564 THE PIED PIPER     | \$17 THE EMPEROR'S NEW | 534 THE G