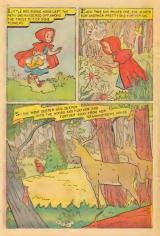

## WHAT IS IT?

Solve this puzzle by placing the point of your pencil or crayon on determine I and drawing a line to dot number 2. Then you draw another line to dot number 3 and so on, until you have connected all the dots. After you have done this, you may use your crayons to color this surprise picture.



CLASSICS ILLUSTRATEO JUNIOR . . . Number 510, O'Emous Author Ltd. 1954. Autumn 1969 imps. In quenturly by Classics Illustrated, 101 Eith Ava., New York, N.Y. 10003. Reproduction of any material in

































































Over a meadow hard by,
That there she espied their talls, side by side,
All hung on a free to dry.

She heaved a sigh, and gave by and by Each careless sheep a banging; As for the rest, she thought it was best, Just to leave the tails a hanging.



## COLOR THIS PICTURE WITH CRAYONS



## Classics Illustrated Junior.



## Best loved stories from the wonderful world of Fairy Tales. Only 25¢ each.

| SEVEN DWARPS           | SIS JOHNNY APPLESCED   | 533 THE GOLDEN BIRD   |
|------------------------|------------------------|-----------------------|
| 502 SHE UGLY EUCKLING  | 516 ALADON AND         | SSI RAPUNZEL          |
| SEE CINEMENTA          | NES LAMP               | 533 THE MAGIC FOUNTA  |
| 564 THE PIED PIPER     | \$17 THE EMPEROR'S NEW