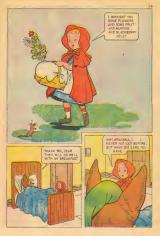

## WHAT IS IT?

Solve this puzzle by placing the point of your pencil or crayon on determine I and drawing a line to dot number 2. Then you draw another line to dot number 3 and so on, until you have connected all the dots. After you have done this, you may use your crayons to color this surprise picture.