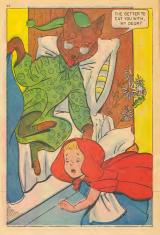

## WHAT IS IT?

Solve this puzzle by placing the point of your pencil or crayon on determine I and drawing a line to dot number 2. Then you draw another line to dot number 3 and so on, until you have connected all the dots. After you have done this, you may use your crayons to color this surprise picture.