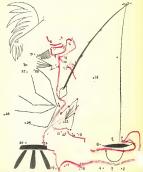

## WHAT IS IT?

Solve this puzzle by placing the point of your pencil or crayon on determine I and drawing a line to dot number 2. Then you draw another line to dot number 3 and so on, until you have connected all the dots. After you have done this, you may use your crayons to color this surprise picture.