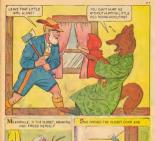

## WHAT IS IT?

Solve this puzzle by placing the point of your pencil or crayon on determine I and drawing a line to dot number 2. Then you draw another line to dot number 3 and so on, until you have connected all the dots. After you have done this, you may use your crayons to color this surprise picture.



CLASSICS ILLUSTRATEO JUNIOR . . . Number 510, O'Emous Author Ltd. 1954. Autumn 1969 imps. In quenturly by Classics Illustrated, 101 Eith Ava., New York, N.Y. 10003. Reproduction of any material in

































































Over a meadow hard by,
That there she espied their talls, side by side,
All hung on a free to dry.

She heaved a sigh, and gave by and by Each careless sheep a banging; As for the rest, she thought it was best, Just to leave the tails a hanging.



## COLOR THIS PICTURE WITH CRAYONS



## Classics Illustrated Junior.



## Best loved stories from the wonderful world of Fairy Tales. Only 25¢ each.

| SEVEN DWARPS           | SIS JOHNNY APPLESCED   | 533 THE GOLDEN BIRD   |
|------------------------|------------------------|-----------------------|
| 502 SHE UGLY EUCKLING  | 516 ALADON AND         | SSI RAPUNZEL          |
| SEE CINEMENTA          | NES LAMP               | 533 THE MAGIC FOUNTA  |
| 564 THE PIED PIPER     | \$17 THE EMPEROR'S NEW | 534 THE GOLDEN TOUCH  |
| 505 T